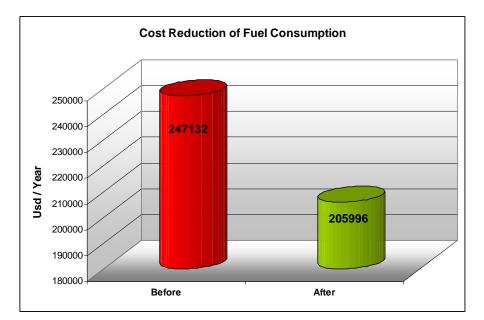

#### SAVINGS ACHIEVED AT SONACO – Al Rabih

The application of these CP options at SONACO – Al Rabih saved 41772\$ at an investment of 36760\$ with a pay back period less than one year.

An example on the savings in the fuel consumption is illustrated in the graph below and shows the reduction of around 17% of the fuel.