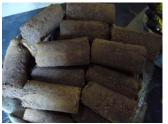

### CP OPTIONS IDENDIFIED AT OLIVE TRADE

- Wastewater treatment
- Production of Olive Logs from the husk
- New generator

#### SAVINGS ACHIEVED AT OLIVE TRADE

The application of these CP options at Olive Trade saved around 21,000\$ per year at an investment cost around 40,000\$ with a pay back period less than two year.

**Olive Logs** 