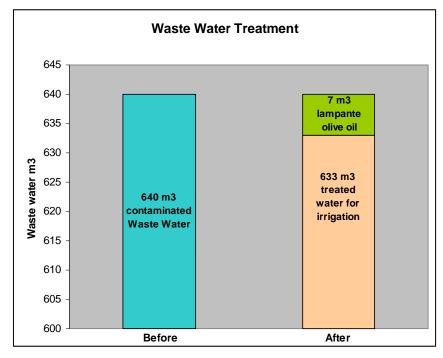

### CP OPTIONS IDENDIFIED AT OLIVE TRADE

- Wastewater treatment
- Production of Olive Logs from the husk
- New generator

#### SAVINGS ACHIEVED AT OLIVE TRADE

The application of these CP options at Olive Trade saved around 21,000\$ per year at an investment cost around 40,000\$ with a pay back period less than two year.

**Olive Logs** 