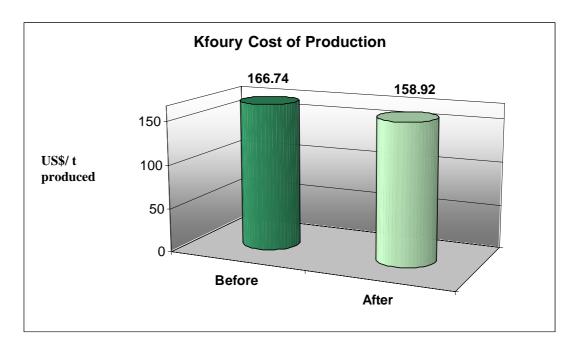

#### SAVINGS ACHIEVED AT KFOURY PAPER CONVERTING

The application of these measures saved yearly 1,220\$ at an investment of **200\$**.

The savings from paper waste recovery is about 4.7% as illustrated in the graph below.