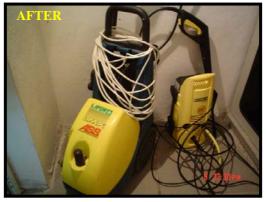

## CP OPTIONS IMPLEMENTED AT MILKY'S DAIRY

- Instalment of two cleaning machines with high-pressure guns
- Reduction of steam pressure

The cleaning of the floor at Milky's Dairy consuming large amounts of water before the application of CP options, and after the purchasing of the high-pressure cleaning machines: