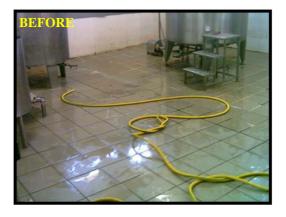

The cleaning of the floor at Milky's Dairy consuming large amounts of water before the application of CP options, and after the purchasing of the high-pressure cleaning machines: