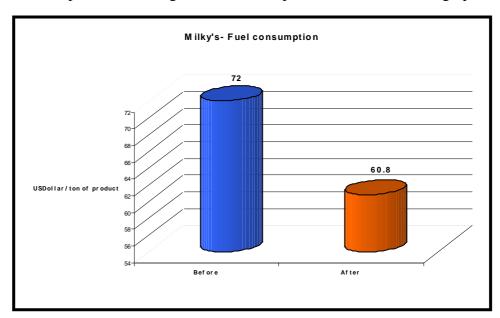

### **SAVINGS ACHIEVED AT MILKY'S DAIRY**

The application of these measures <u>saved \$8,000</u> at an <u>investment of \$1,000</u>. An example on the savings in fuel consumption is illustrated in the graph below.