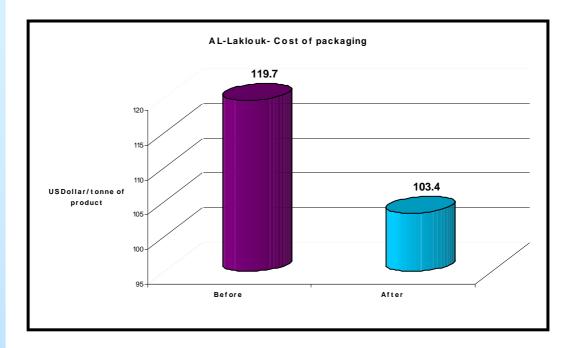

#### SAVINGS ACHIEVED AT AL-LAKLOUK DAIRY

The application of these measures saved \$17,000 at an investment of \$2,600. An example on the savings in the cost of packaging is illustrated in the graph below.