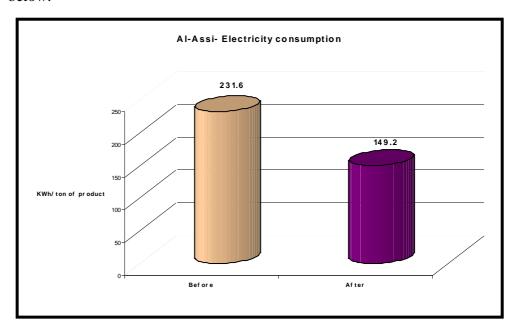

#### **SAVINGS ACHIEVED AT AL-ASSI DAIRY**

The application of these measures <u>saved \$9,600</u> at an <u>investment of \$0</u>.

An example on the savings in electricity consumption is illustrated in the graph below.